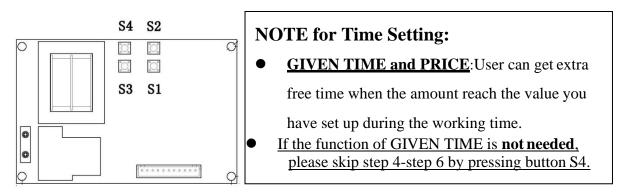

# JY-16 Timer Board

- 1. Please press button "S4", and then please use button "S1" and button "S2" to set up **PRICE**.
- Please press button "S4", and then use button "S1" and "S2" to set up TIME for FIRST 2 NUMBER (00:--)
- 3. Please press button "S4", and then use button "S1" and "S2" to set up TIME for LAST 2 NUMBER (--:00)
- 4. Please press button "S4", and then use button "S1" and "S2" to set up **PRICE OF GIVEN TIME.**
- Please press button "S4". Use button "S1" and "S2" to set up GIVENTIME for FIRST2NUMBER (00:--)
- 6. Please press button "S4". Use button "S1" and "S2" to set up GIVENTIME for LAST2NUMBER. (---:00)
- 7. Please press button "S4". Use button "S1" and "S2" to set up TIME for WARNING SOUND Default Is 30seconds.